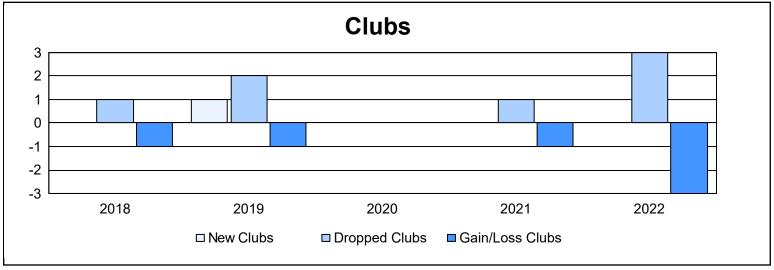

District 202 F

As of June 2022 Cumulative

| Year      | New<br>Clubs | Dropped<br>Clubs | Gain/<br>Loss<br>Clubs | New<br>Members | Charter<br>Members | Reinstate<br>Members | Transfer<br>Members | Total<br>Member<br>Added | Total<br>Members<br>Dropped | Gain/<br>Loss<br>Members |
|-----------|--------------|------------------|------------------------|----------------|--------------------|----------------------|---------------------|--------------------------|-----------------------------|--------------------------|
| 2017-2018 | 0            | 1                | -1                     | 80             | 3                  | 3                    | 28                  | 114                      | 152                         | -38                      |
| 2018-2019 | 1            | 2                | -1                     | 64             | 21                 | 1                    | 9                   | 95                       | 127                         | -32                      |
| 2019-2020 | 0            | 0                | 0                      | 72             | 0                  | 3                    | 8                   | 83                       | 124                         | -41                      |
| 2020-2021 | 0            | 1                | -1                     | 77             | 1                  | 2                    | 9                   | 89                       | 135                         | -46                      |
| 2021-2022 | 0            | 3                | -3                     | 59             | 1                  | 0                    | 13                  | 73                       | 130                         | -57                      |
| Average   | 0            | 1                | -1                     | 70             | 5                  | 2                    | 13                  | 91                       | 134                         | -43                      |